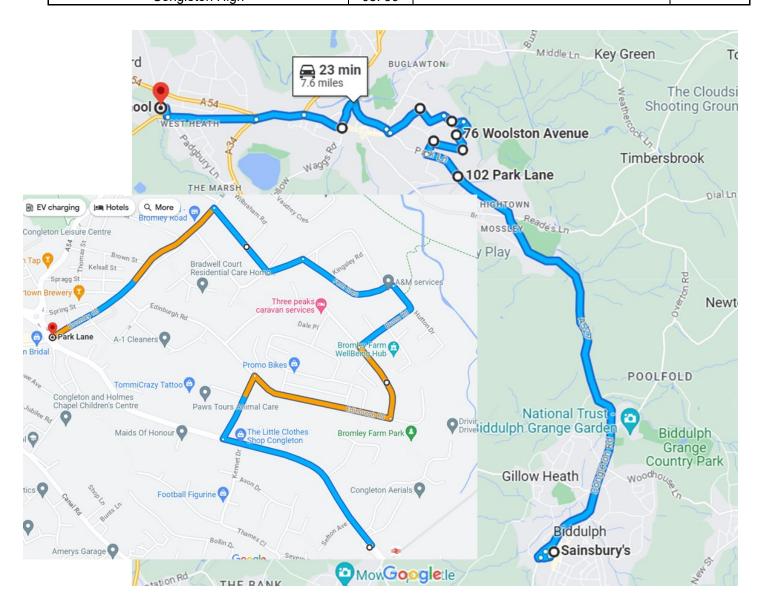

| K85 Ladyline: Congleton High School from 25th September 2023 |        |                                          |           |
|--------------------------------------------------------------|--------|------------------------------------------|-----------|
|                                                              | AM     | _                                        | <u>PM</u> |
| To run in School Term time only.                             |        |                                          |           |
| Sainsburys                                                   | .07.45 | Congleton High                           | 15.07     |
| Biddulph Arms                                                | 07.55  | Bus Terminus                             | 15.15     |
| Mossley Corner/Boundary Lane                                 |        | Bromley Road Co-op                       | 15.22     |
| Bida Lane                                                    | 08.00  | Fern Crescent,/ Kingsley Stop ID CHEWJPW | 15.26     |
| Railway Station                                              |        | Fern Crescent, Bromley Woods             | 15.27     |
| High Croft Ave                                               | 08. 05 | Woolston Ave`                            | 15.29     |
| Corner of Edinburgh Rd/ Dale Crescent                        | 08. 07 | Corner of Edinburgh Rd/ Matthews Place   | 15.31     |
| Corner of Edinburgh Rd/ Matthews Place                       | 08. 08 | Corner of Edinburgh Rd/ Dale Crescent    | 15.32     |
| Woolston Ave`                                                | 08. 10 | High Croft Ave                           | 15.34     |
| Fern Crescent, Bromley Woods                                 | 08. 12 | Railway Station                          |           |
| Fern Crescent,/ Kingsley Stop ID CHEWJPW                     | 08. 13 | Bida Lane                                | 15.40     |
| Coronation Road/Bromley Road, opposite the Co-op             | 08. 17 | Mossley Corner/Boundary Lane             | •         |
| Spindle Street                                               | 08. 18 | Biddulph Arms                            |           |
| Mill Street                                                  | 08. 23 | Sainsburys                               | 15.47     |
| Congleton High                                               | 08. 30 |                                          | •         |