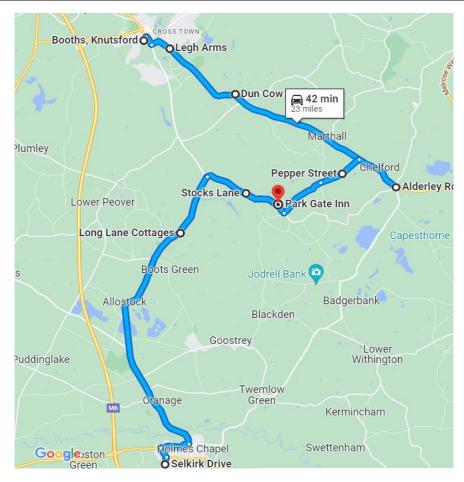

## **Operator Ladyline Coaches**

| PICK UP POINT                          | AM    | PM    |
|----------------------------------------|-------|-------|
| Booths Bus Station                     | 07.30 | 15.45 |
| Leigh Arms Knutsford                   | 07.35 | 15.50 |
| Toft Cricket Club                      | 07.37 | 15.57 |
| Dun Cow Chelford Road                  |       |       |
| Seven Sisters Lane                     | 07.38 | 15.59 |
| Knutsford Road, Chelford Farm Supplies | 07.42 | 16.03 |
| Knutsford Road, Shell Garage           |       |       |
| Pepper St onto Chelford Lane           | 07.50 | 16.11 |
| Clay Lane, Grotto Lane                 |       |       |
| Stocks Lane, Ye Olde Parkgate Inn      |       |       |
| Stocks Lane Nurseries                  | 07.55 | 16.15 |
| Holmes Chapel Comprehensive School     | 08.20 | 15.25 |